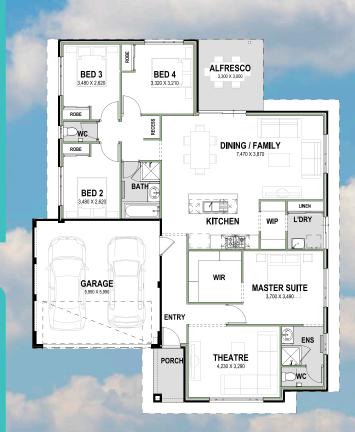

## Beyoncé

You will be "Crazy In Love" with this home.
It fits a 15 x 20 block and is a great 4 x2 design.
The master and theatre are in one wing of the home towards the front, and the minor bedrooms towards the rear giving parents and kids some privacy without being too far away.

The kitchen is the heart of the home placed in a central location.

Great for not only "All The Single Ladies" but also Single Men and couples too. If you like it "put a ring on it".

4 x 2, theatre Floor area: 146.68m<sup>2</sup> Total area: 195.00m<sup>2</sup>